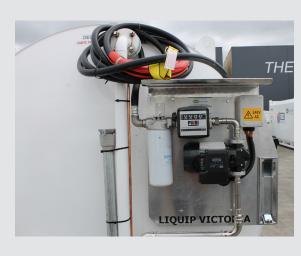

### **PUMP DISPENSING OPTIONS**

- 12/24V, 240V Mains Power or Solar (mountable to the front of the tank)
- Fuel Management System with pump packages

Liquip Rural Farm Tanks with various Fuel Dispensing Systems

Piusi MC70 Fuel Management System

Fuelcraft 12V ATG with free web portal access