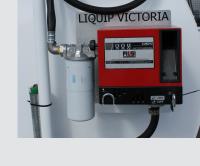

### **PUMP DISPENSING OPTIONS**

- 12/24V, 240V Mains Power or Solar (mountable to the front of the tank)
- Fuel Management System with pump packages

Liquip Rural Farm Tanks with various Fuel Dispensing Systems

Piusi MC70 Fuel Management System

Fuelcraft 12V ATG with free web portal access