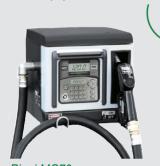

### **PUMP DISPENSING OPTIONS**

- 12/24V, 240V Mains Power or Solar (mountable to the front of the tank)
- Fuel Management System with pump packages

Liquip Rural Farm Tanks with various Fuel Dispensing Systems

Piusi MC70 Fuel Management System

Fuelcraft 12V ATG with free web portal access