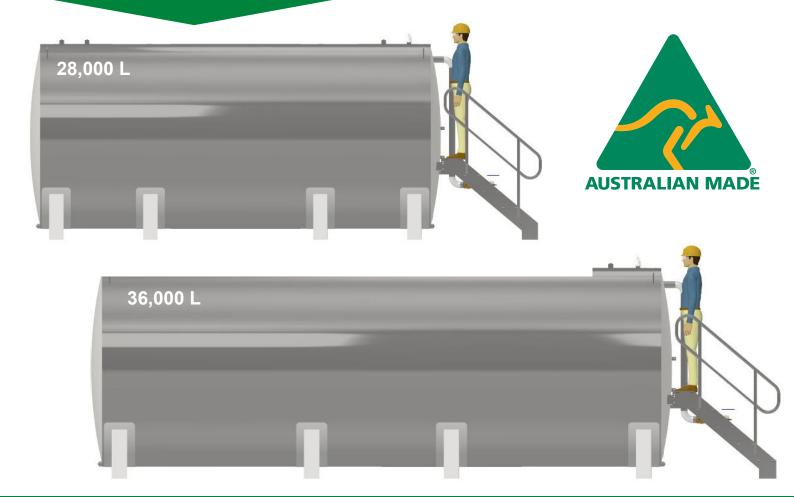

## Introducing the Liquip Rural Single Wall Bulk Farm Tank Range

Liquip Rural round Farm Tanks are designed for easy bulk or nozzle filling and are set up to mount a variety of dispensing pump solution options. They provide a safer work environment, removing the need to climb ladders or unsafe stairs found on gravity fed tanks. Offering low maintenance and installation costs this fuel storage tank solution comes in two versatile sizes:

► T28 - 28,000L

► T36 - 36,000L

Dispensing is simple, with a large range of custom fitted and complete turnkey pump solutions in 12V, 24V, 240V or Solar packages, making them an ideal stand alone solution.

#### STANDARD FARM TANK FEATURES

- Tank outer shell, Steel with epoxy white coating finish
- Saddle supports for tank (to sit on a concrete slab)
- Safe Fill Levels on range:
- ► T28 = 26.553 L
- ► T36 = 35.247 L
- Fill point 80mm Camlock Adaptor and Cap
- Fill Isolation 50mm Ball Valve and Check Valve
- Dip stick point mounted at front of tank
- Calibrated dip stick
- Sturdy access steps with hand rail, to access the dip point
- Bottom drain valve
- Bottom outlet 2" with Ball Valve at front of tank
- 1 x 2 inch flanged spare port
- 2 x 2 inch BSP spare ports
- 2 x 1.5 inch BSP spare ports
- Vent Pipe and Updraft Vent
- Solid round single wall durable tank, designed to handle Australian conditions and shed water off the top
- Lifting points on tank for easy manoeuvrability
- Warning decals for combustible application
- Under tank visibility for easy inspection

### Liquip Rural Single Wall Bulk Farm Tank Range: Tank sizes and models

| Tank<br>Model | Safe Fill Capacity<br>(Litres) | Tank Length<br>(metres) | Tank Height<br>(metres) | Empty<br>Tank Weight (kg) | Dispensing options |
|---------------|--------------------------------|-------------------------|-------------------------|---------------------------|--------------------|
| T28           | 26,553                         | 7.022                   | 2.765                   | 1500                      | Pump Package       |
| T36           | 35,247                         | 8.822                   | 2.765                   | 1900                      | Pump Package       |